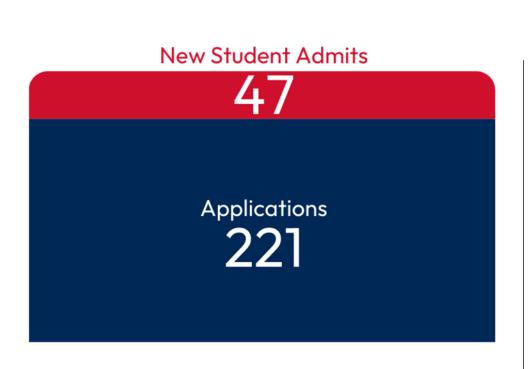

## Fall Graduate Application & Headcount

**New Student Admits** 85 **Applications** 285

Fall 2024 Fall 2023