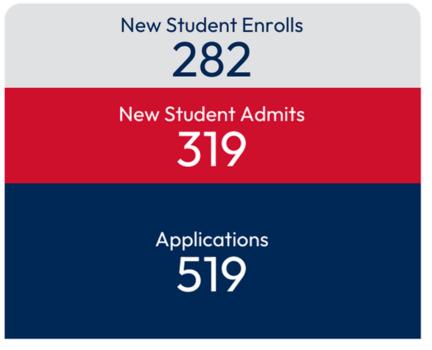

## Spring Graduate Application & Headcount

New Student Enrolls
285

New Student Admits
382

Applications
511

Spring 2024

Continuing Headcount: 1,602

Total Headcount: 1,887

Spring 2023